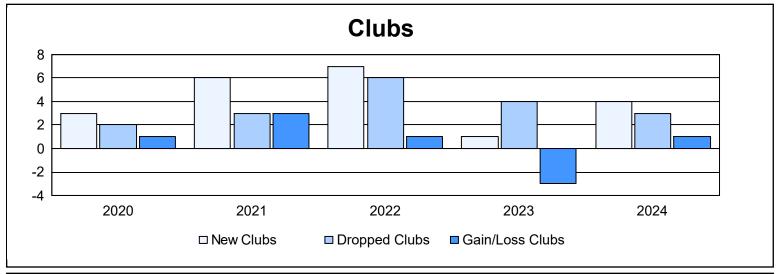

District 414 As of June 2024 Cumulative

| Year      | New<br>Clubs | Dropped<br>Clubs | Gain/<br>Loss<br>Clubs | New<br>Members | Charter<br>Members | Reinstate<br>Members | Transfer<br>Members | Total<br>Member<br>Added | Total<br>Members<br>Dropped | Gain/<br>Loss<br>Members |
|-----------|--------------|------------------|------------------------|----------------|--------------------|----------------------|---------------------|--------------------------|-----------------------------|--------------------------|
| 2019-2020 | 3            | 2                | 1                      | 86             | 69                 | 11                   | 1                   | 167                      | 223                         | -56                      |
| 2020-2021 | 6            | 3                | 3                      | 246            | 149                | 2                    | 2                   | 399                      | 251                         | 148                      |
| 2021-2022 | 7            | 6                | 1                      | 290            | 195                | 34                   | 2                   | 521                      | 459                         | 62                       |
| 2022-2023 | 1            | 4                | -3                     | 338            | 41                 | 47                   | 5                   | 431                      | 468                         | -37                      |
| 2023-2024 | 4            | 3                | 1                      | 317            | 94                 | 10                   | 5                   | 426                      | 373                         | 53                       |
| Average   | 4            | 4                | 1                      | 255            | 110                | 21                   | 3                   | 389                      | 355                         | 34                       |